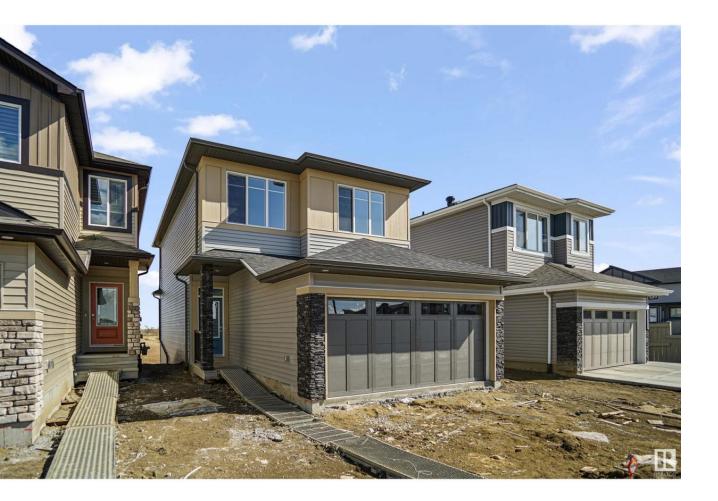

## Sherwood Park Alberta \$604,347

Welcome to the all new Brea built by the award-winning builder Pacesetter homes and is located in the heart of Summerwood and just steps to the walking trails. As you enter the home you are greeted by luxury vinyl plank flooring throughout the great room, kitchen, and the breakfast nook. Your large kitchen features tile back splash, an island a flush eating bar, quartz counter tops and an undermount sink. Just off of the kitchen and tucked away by the front entry is a 2 piece powder room. Upstairs is the master's retreat with a large walk in closet and a 4-piece en-suite. The second level also include 2 additional bedrooms with a conveniently placed main 4-piece bathroom and a good sized bonus room. Close to all amenities and easy access to Yellow Trail and the Anthony Henday.\*\*\* Under construction and the photos used are from the same model recently built to be complete June of 2025 \*\*\* (id:6769)