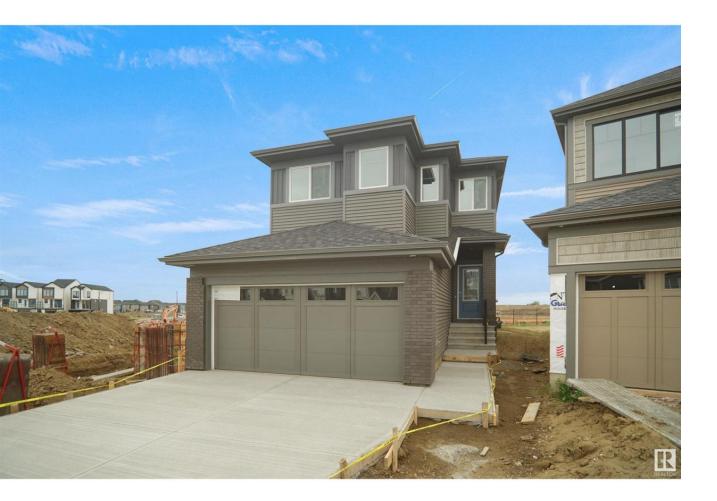

## Edmonton Alberta

Welcome to the "Columbia" built by the award winning Pacesetter homes and is located on a quiet street in the heart The Uplands at Riverview. This unique property in the Uplands offers nearly 2155 sq ft of living space. The main floor features a large front entrance which has a large flex room next to it which can be used a bedroom/ office if needed, as well as an open kitchen with quartz counters, and a large walkthrough pantry that is leads through to the mudroom and garage. Large windows allow natural light to pour in throughout the house. Upstairs you'll find 3 large bedrooms and a good sized bonus room. This is the perfect place to call home and the best part is this home is close to all amenities. This home has a side separate entrance perfect for a future legal suite or nanny suite. \*\*\* Home is under construction and almost complete the photos being used are from the same home recently built colors may vary, To be complete by January 2026 \*\*\* (id:6769)