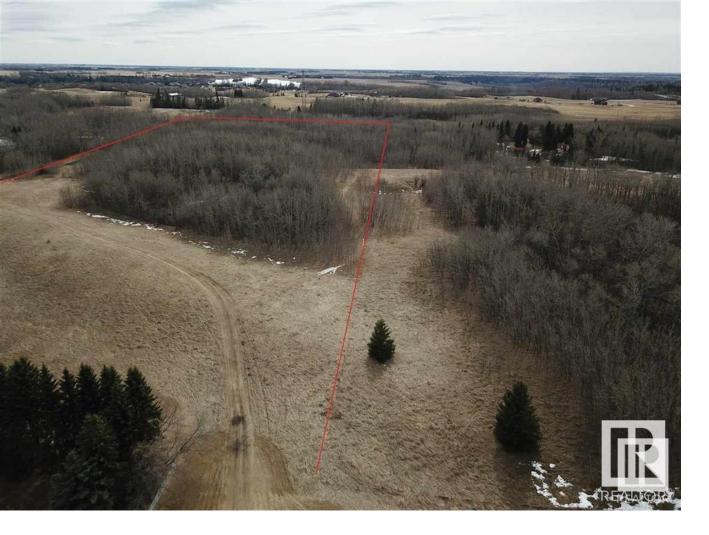

## Rural Parkland County Alberta

\$995,000

Right at Edmonton's south west boundary is this 20 acres. A nice mix of open rolling meadowlands and treed hills with walking trails. Birds and Wild life all around. Many very private building site options in the hills. Black Hawk and Petroleum Club Golf Courses are both nearby. There is also a more private access to this parcel from the south boundary on Twp Road 512 which may give the opportunity for further subdivision. This parcel is 1/2 mile outside Edmonton's south boundary so access would be 15 minutes to the Anthony Henday and the west Edmonton area and about 20 minutes to the International Airport Nisku/Leduc area. (id:6769)