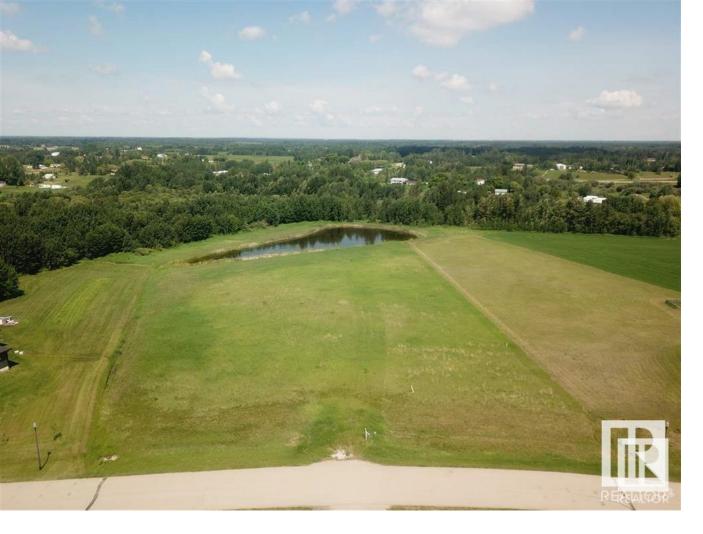

## Rural Parkland County Alberta

\$242.500

Welcome to this beautiful subdivision of High Gate . Build your dream home on this 2.6 acres upscale high living area. It has a view over a storm water pond and a large Environment Reserve parcel behind that. There is a nice site for your new home near the front of the property. High Gate Estates has many new homes already built and mostly young families. Gramina Community School (K to 9) is just a mile away with the school bus stop at the driveway. Beautifully located just minutes from all major towns/cities. 5 mins to Devon, 10 mins to spruce grove/Stony Plain, and 20 mins to West Edmonton Mall! (id:6769)