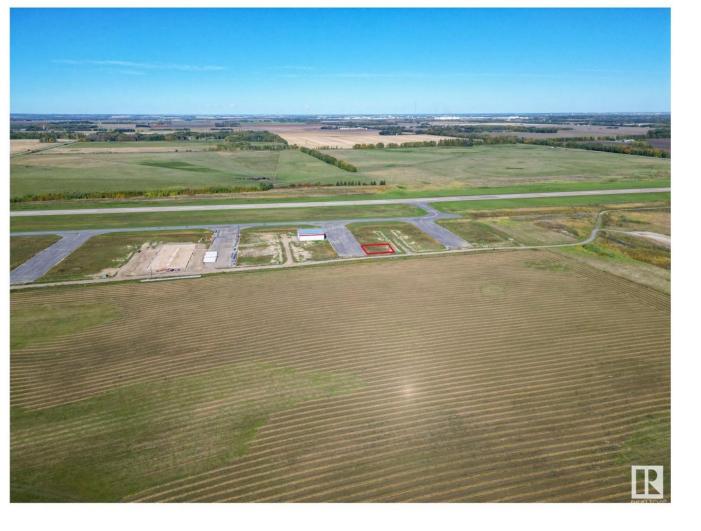

## Rural Parkland County Alberta

\$153,500

Exceptional Development Opportunity at Edmonton Parkland Executive Airport! This 0.16-acre lot in the Edmonton Parkland Executive Airport offers direct access to the nearby runway, making it an ideal location for aviation-related businesses. With paved taxiways and full services to the lot, the property is ready for the construction of hangars or shops tailored to your needs. Zoned AGG, this versatile lot allows for a range of commercial or aviation development possibilities. Dont miss your chance to secure a prime spot in this growing executive airport community! (id:6769)