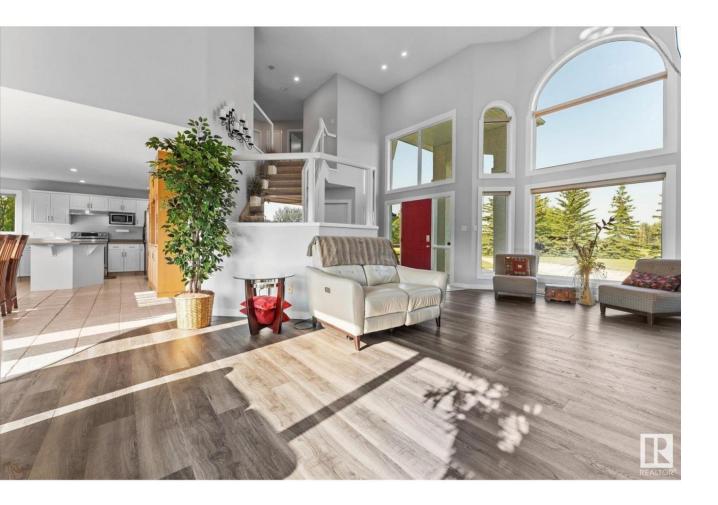

## Rural Parkland County Alberta

\$797.500

Fronting environmental reserve with no neighbours in sight sits a 5 bedroom, 4 bathroom, 1800sq.ft fully finished 2 storey home. Attached is a triple car heated garage and steps away is another detached triple shop! This 3.7 acre property is located just minutes North of Spruce Grove on paved roads in Fernwood Estates. The home is ready to welcome its new family for years to come and is designed to impress with soaring 17 ft ceilings upon entry with expansive windows showcasing the views of the landscape and mature trees. The main floor features the kitchen, dining, living and a spacious mudroom w/ laundry keeping the mess of acreage life contained. Upstairs offers 2 bedrooms and main bath as well as a primary retreat w/ 5 pce ensuite and WIC. The basement has 2 additional bedrooms and a rec. room perfect for family movie night! Outside is partially fenced and ready to bring your acreage dreams to life from campfires to horses and hobby farm plans! Welcome to country living, welcome home. (id:6769)