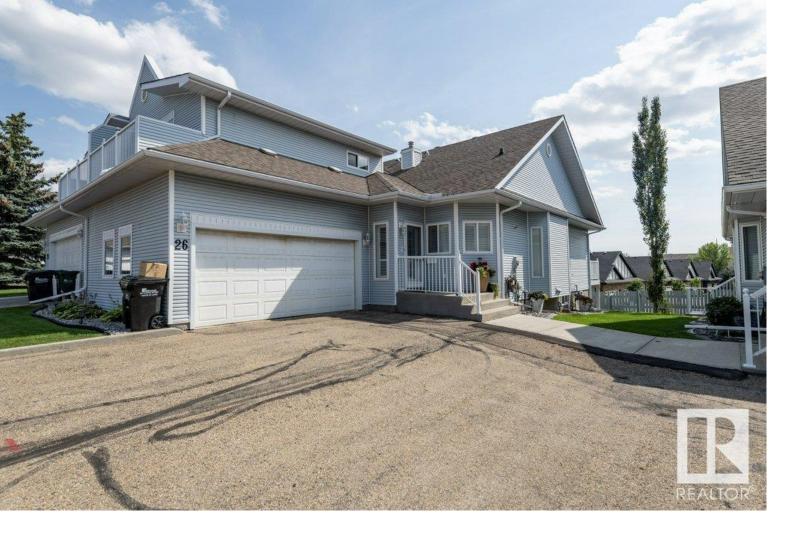

## Sherwood Park Alberta

Looking for condo living but want a place with considerable SPACE and CLASS? This is it! An amazing WALK-OUT bungalow complex WITH A LOFT That has a bedroom, sitting area and full bath. This home has over 1500 sq ft plus a fully developed walk out basement. It features hardwood floors throughout the main floor, a formal dining room area, large living room with corner gas fireplace and patio doors that open to a large south facing deck. There is a spacious primary bedroom on the main floor with a full ensuite and walk in closet. Upstairs in the loft there is a bedroom and another complete full bath. The basement features 1 more bedroom or office area as well as a large family room with patio doors to walk out to the lower level. Lots of natural light on both levels! Of course there is an attached double garage to complete this amazing home. (id:6769)