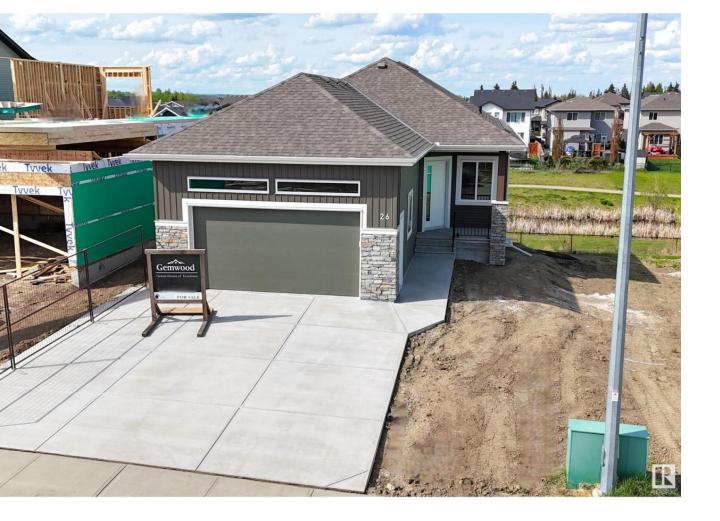

## Spruce Grove Alberta

\$699.900

WALKOUT bungalow with attached double garage (22Wx24L, 220V, 12' ceiling) backing onto greenspace with pond, park & walking trail. This beautiful 1,382 sq ft (plus full basement) from Gemwood Construction features a vaulted open beam ceiling, 8 foot interior doors, vinyl plank flooring, 200 amp power breaker and a premier lighting package. The open floor plan features a sleek living room with electric fireplace & views of the greenspace behind, bright dining area with deck access and a gourmet kitchen with quartz counters, eat-up island, black granite sink, walk-in pantry & premium custom cabinetry. Finishing off the main level is a spacious laundry room with sink & storage, 2 full bathrooms and 3 bedrooms including the owner's suite with walk-in closet & 3-pc ensuite. The undeveloped walkout basement has plumbing roughed in for a future bathroom & wet bar. Beautiful views from the covered balcony & patio. Located near schools, nature trails, golf, shopping and all the amenities of Spruce Grove. Must See! (id:6769)