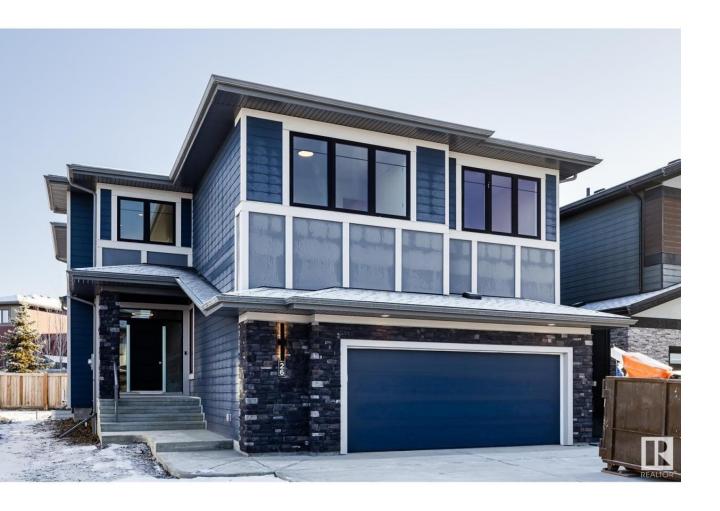

## Sherwood Park Alberta

\$949,900

Kimberley Homes AWARD WINNING Emerald floorplan remains one of their most popular models thanks to it's family-friendly, functional layout. Enjoy a spacious kitchen with long central island, chef's appliance package and a massive amount of cabinetry that connects to a bright attached nook. The walk-through pantry adds functionality and convenience to the space while connecting to the mudroom and oversized double garage for ease of grocery-unloading. This Salisbury Village home, with designer selected interior, is built with 3 bedrooms upstairs, large second floor laundry with sink, bonus room, 18' ceilings in the living room and den on the main floor. The primary ensuite features a stunning free standing tub and oversized shower with bench and tiled niche which leads to an expansive walk in closet. Located in Salisbury Village and one of the last three remaining homes in this phase this home is an absolute must see! (id:6769)