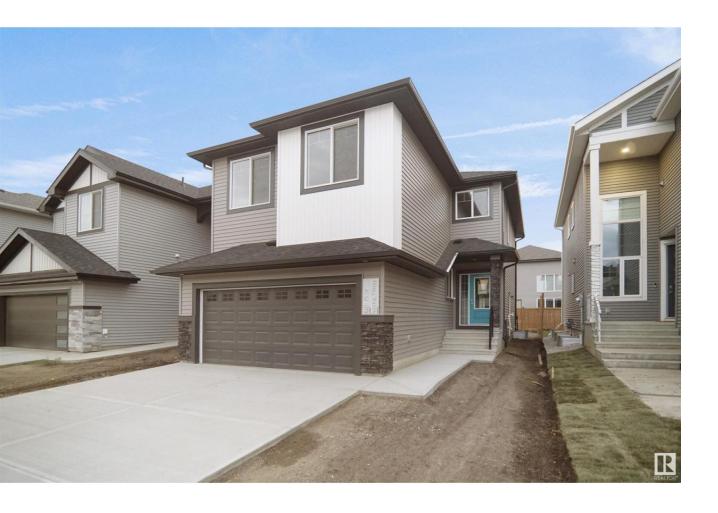

## Edmonton Alberta

\$697,497

Welcome to the all new Newcastle built by the award-winning builder Pacesetter homes located in the heart of Laurel and just steps to the walking trails and and natural reserves. As you enter the home you are greeted by luxury vinyl plank flooring throughout the great room ( with open to above ceilings), kitchen, and the breakfast nook. Your large kitchen features tile back splash, an island a flush eating bar, quartz counter tops and an undermount sink. Just off of the kitchen and tucked away by the front entry is a 2 piece powder room. Upstairs is the primary bedroom retreat with a large walk in closet and a 4-piece en-suite. The second level also include 2 additional bedrooms with a conveniently placed main 4-piece bathroom and a good sized bonus room. This home sits on a regular lot not a zero lot line. \*\*\* Photos used are from the exact same model recently built colors may vary, To be complete by end of this month and photos will be updated asap \*\*\* (id:6769)