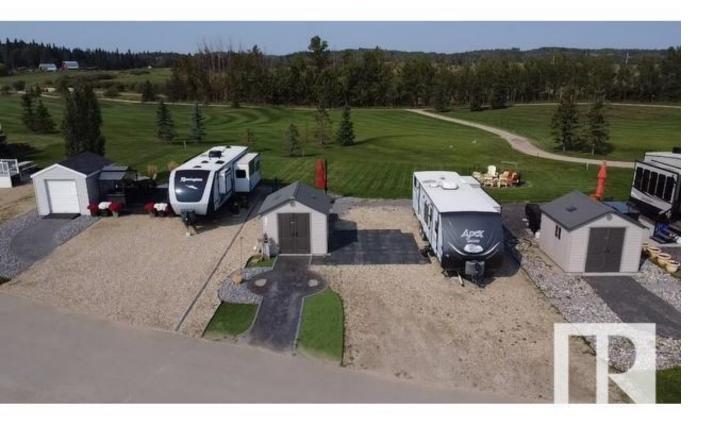

## Rural Parkland County Alberta

\$218,384

Trestle Creek Golf & RV Resort - Your Perfect Getaway! This is your chance to own a piece of paradise in a one-of-a-kind resort! Located just 45 minutes west of Edmonton, this pie-shaped lot is close to endless outdoor activities, ideal for family time, friends, or a golf weekend. Enjoy walking distance to washrooms, showers, and laundry facilities. Just a short golf cart ride away, you'll find thrilling waterslides, ziplining, water skiing, a sandy beach, playgrounds, tennis courts, basketball nets, and a baseball field. Winter fun is just as abundant, with outdoor activities for every season. (id:6769)