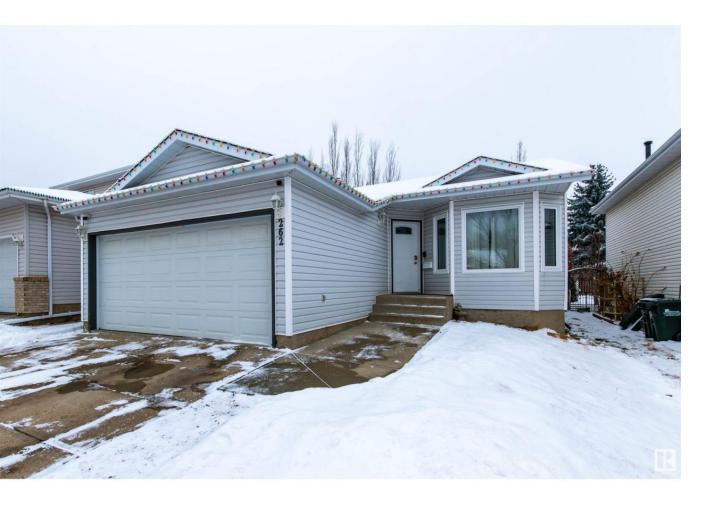

## Sherwood Park Alberta

\$469,707

FEAST YOUR EYES ON THIS BEAUTY. Fabulous location in a quiet cul-de-sac on Regency Drive with a new spray park just around the corner! This beautiful bungalow has everything ready for its lucky new owners!

Offering 1220 square feet plus a FULLY FINISHED basement. Spacious & open living room & dining area with hardwood floors. RENOVATED KITCHEN featuring gorgeous Granite counter tops & a large island plus an abundance of beautiful cabinetry, nice appliances & a generous eating area. There are 3 bedrooms on the main and a 4 piece bathroom. The Primary Bedroom features a beautiful 3 piece ensuite & a walk-in closet. The basement features a large family room with theatre area including projector & screen & electric fireplace.

4th bedroom, lovely 3 piece bathroom, laundry & storage space. This home has NO Poly-B as the owner has replaced with PEX. NEW FURNACE and central A/C too! Double attached garage. BEAUTIFUL BACKYARD with deck! Amazing value & location! Visit REALTOR website for additional information. (id:6769)