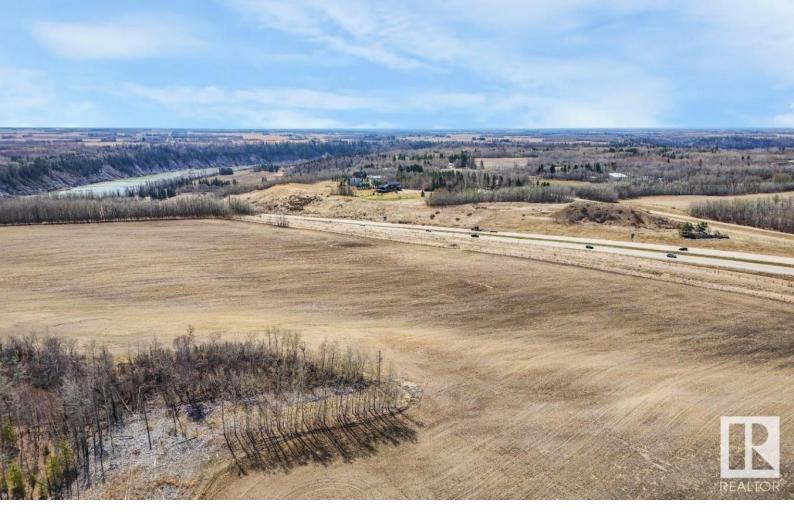

## Rural Parkland County Alberta

\$649,000

AMAZING 17.8 ACRES! GREAT LOCATION & with a RIVER VIEW. It is located just north of the river with a 5 minute drive from the town of Devon. SUBDIVISION POTENTIAL too as it is re-zoned Country Residential! Build your Dream Home, have a business or sub-divide or do all three. This Property has so much potential - New electrical on the property, easy access to Hwy 60. Very close to the U of A Botanical Gardens & PRICED TO SELL!! (id:6769)