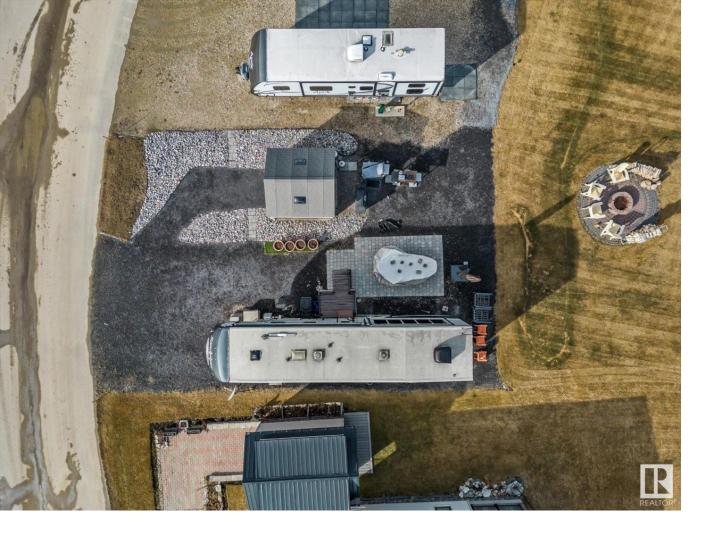

## Rural Parkland County Alberta

TRESTLE CREEK GOLF/RV RESORTThe perfect getaway for anyone - Family Time, Friends, Golf weekend amenities for everyone! This is an amazing opportunity and location to get in before all phases are completed to this unique and one of a kind resort! Located only 45 minutes west of Edmonton, this fantastic lot, set right on the 9th hole - not only do you get to sit an enjoy the view but take a pit stop when you are on the course. Walking distance to washrooms/showers, laundry facility. Just a short golf cart ride away from the unreal waterslides, zipline water skiing, sandy beach, playground, tennis courts, basketball net, baseball field - even in the winter there is plenty of outdoor actives to participate in. Enjoy cozy campfires, lots of activities organized by the social committee and of course a summer full of meeting new friends and rounds of golf!, Bonus -Water/sewer and wifi is included.. (id:6769) Listing Presented By: