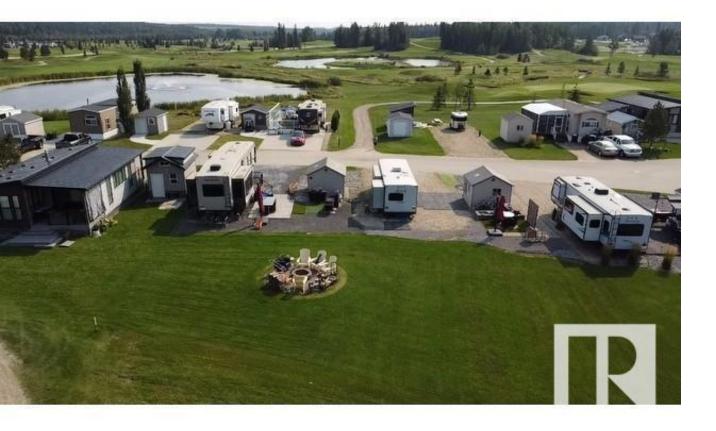

## Rural Parkland County Alberta

Trestle Creek Golf & RV Resort - Your Perfect Getaway! This is your chance to own a piece of paradise in a one-of-a-kind resort! Located just 45 minutes west of Edmonton, this pie-shaped lot is close to endless outdoor activities, ideal for family time, friends, or a golf weekend. Enjoy walking distance to washrooms, showers, and laundry facilities. Just a short golf cart ride away, you'll find thrilling waterslides, ziplining, water skiing, a sandy beach, playgrounds, tennis courts, basketball nets, and a baseball field. Winter fun is just as abundant, with outdoor activities for every season. Relax by cozy campfires, join events hosted by the social committee, and enjoy a summer full of golf and new friends. Plus, bonus: water, sewer, and Wi-Fi are included! Come experience Trestle Creek - the perfect mix of adventure, relaxation, and community! (id:6769)