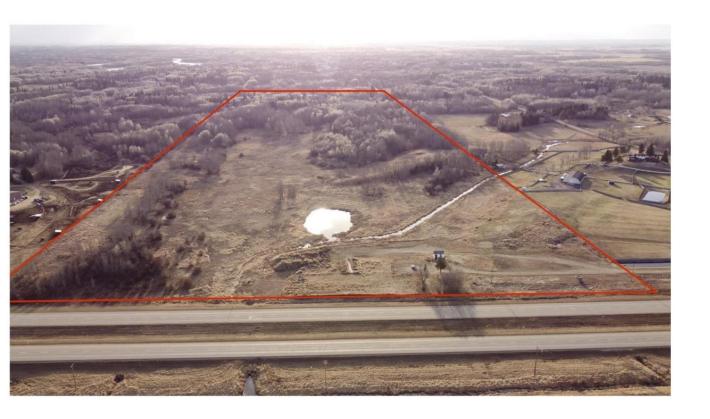

## Rural Parkland County Alberta

\$1,490,000

ATTENTION DEVELOPERS & SAVVY INVESTORS! OVER 68 ACRES of COUNTRY RESIDENTIAL LAND only 3.5 MILES from Edmonton's CITY LIMITS! 5 minute commute to PARADISE! PAVEMENT ALL THE WAY! This property is a GEM as it can be REDEVELOPED into a HIGHWAY EXPOSURE BUSINESS (subject to approvals) with 350m of PRIMARY HIGHWAY FRONTAGE, or a COUNTRY RESIDENTIAL DEVELOPMENT on the doorsteps of Edmonton with minimum 1 ACRE LOTS! This land has a terrific blend of OLD GROWTH FOREST on the west side, OPEN MEADOWS on the east side, and several WATER FEATURES throughout. Additional OPPORTUNITIES include RV STORAGE, CAMPGROUND, TRANSPORTATION LOGISTICS (No road bans), TOURISM, etc. DARE TO DREAM! OPPORTUNITY KNOCKS! (id:6769)