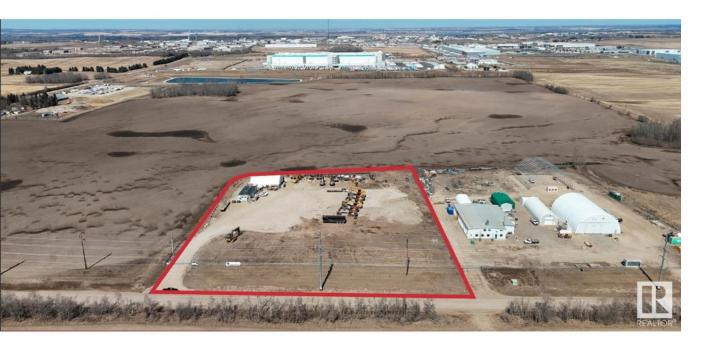

## Rural Parkland County Alberta

\$2,150,000

This Industrial Land consists of 5.09 Acres suitable for development/ storage. This property is fully fenced and secured, with approximately fifty percent of the site improved with crushed concrete and gravel. The land has 1,440 Sq.Ft. office structure and 2,688 Sq.Ft. steel frame Quonset negotiable within this deal. The property is partially serviced with power and gas onsite, and has cistern and septic available within the office structure. The site is well located on the southern border of Acheson Structure Plan Boundary and is West of HWY 60 on HWY 628 (continuation of the Whitemud Freeway). (id:6769)