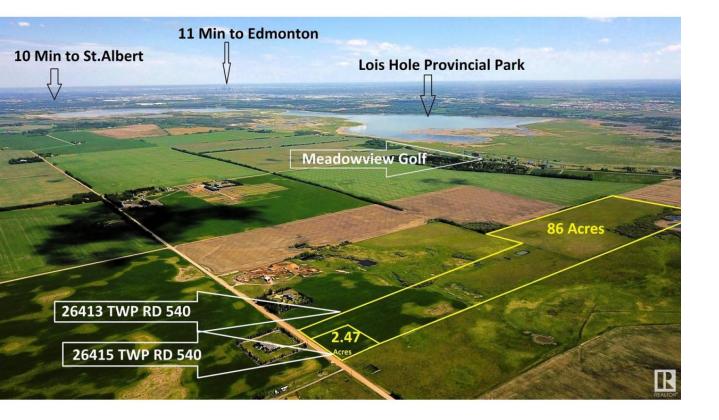

## Rural Sturgeon County Alberta

DREAM ACREAGE - Ideally located at the TOP OF THE HILL just 10 MIN FROM ST.ALBERT, Edmonton or Spruce Grove. BUILD YOUR DREAM HOME with views to the South, ADD A SHOP or a Second Residence, all are PERMITTED UNDER THE ZONING. Newly subdivided 2.47 acres is 100m x 100m. Power and Gas at the road and less than 1km of gravel. GREAT OPPORTUNITY to get into the country and still be close to town. Adjacent 86 Acres of FARM LAND ALSO AVAILABLE - E4428414. High producing soil, seeded to pasture and hay and suitable for grains. Cross fenced and SET UP FOR HORSES with multiple ponds. (id:6769) Listing Presented By: