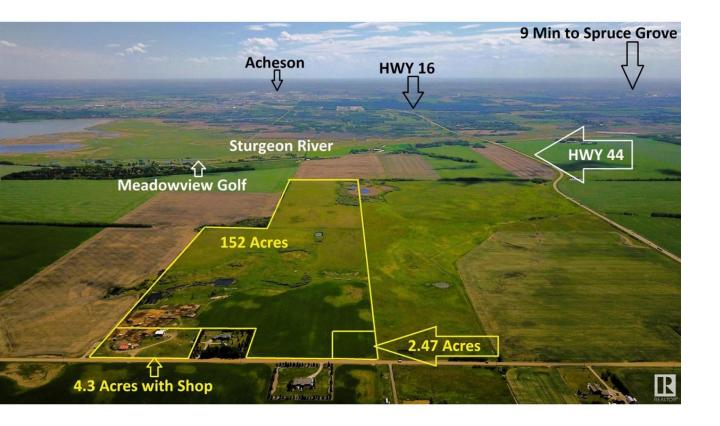

## Rural Sturgeon County Alberta

DREAM ACREAGE - Ideally located at the TOP OF THE HILL just 10 MIN FROM ST.ALBERT, Edmonton or Spruce Grove. BUILD YOUR DREAM HOME with views to the South, ADD A SHOP or a Second Residence, all are PERMITTED UNDER THE ZONING. Newly subdivided 2.47 acres is 100m x 100m. Power and Gas at the road and less than 1km of gravel. GREAT OPPORTUNITY to get into the country and still be close to town. Adjacent 152 Acres of FARM LAND and 4.3 Acres with Shop ALSO AVAILABLE High producing soil, seeded to pasture and hay and suitable for grains. Cross fenced and SET UP FOR HORSES with multiple ponds. \*Vendor Financing Available. (id:6769) Listing Presented By: