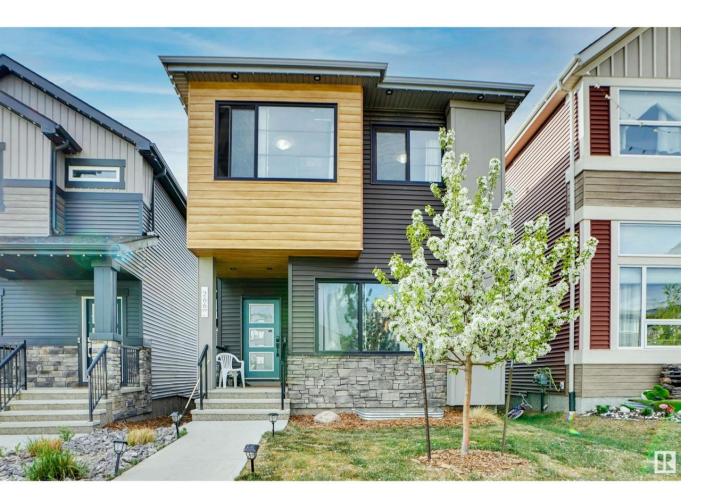

## Edmonton Alberta \$524,999

Stunning Former Show Home in The Hills at Charlesworth - Luxury Living at Its Finest! This magnificent singlefamily home, a former Bedrock Homes show home, is loaded with high-end upgrades and designed for modern comfort. The bright, open-concept main floor features a cozy Vapor fireplace, elegant wall art, and a gourmet kitchen with premium countertops, sleek cabinetry, and top-tier appliances. The adjacent dining area includes a built-in wine cellar and beverage cooler, perfect for entertaining. A convenient half bathroom completes the main level. Upstairs, you'll find three generously sized bedrooms, including a spacious master suite with a walk-in closet and a luxurious ensuite. The upper-floor laundry adds practicality to daily living. Outside, the double detached insulated garage provides ample storage and protection from the elements. This home combines show-home quality with everyday living. Don't miss this rare opportunity in a prime Edmonton location. (id:6769)