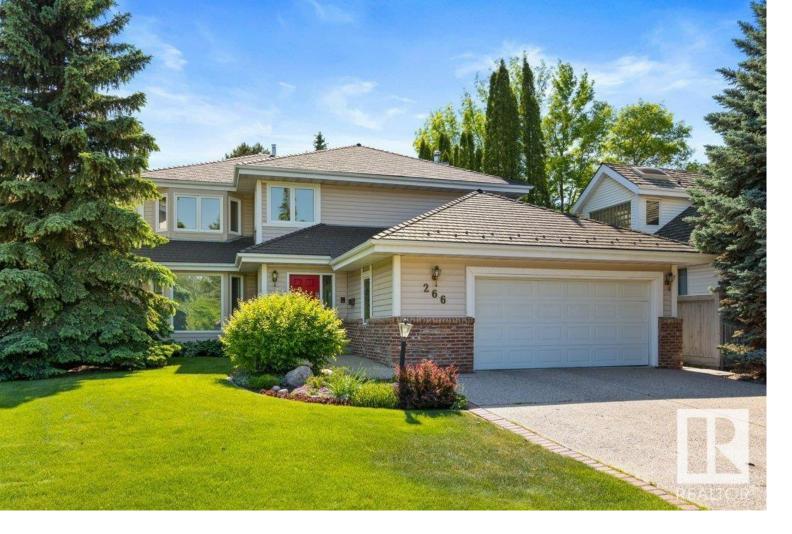

## Edmonton Alberta \$874,900

Situated in the highly sought after neighborhood of Ogilvie Ridge, is this immaculate ORIGINAL OWNER home. Located on a large PIE SHAPED lot, in a quiet cul de sac across from the RAVINE! Offering 3100 sqft with a total of FOUR bedrooms upstairs. Many recent upgrades have been completed including: Rubber shingles, most windows and two newer furnaces. The main floor has a classic and functional layout with a front living/dining room, RENOVATED KITCHEN with white cabinets, QUARTZ countertops, induction cooktop, ISLAND, and lots of storage, inviting family room with wood fireplace, main floor den with custom built ins and main floor laundry room! Upstairs has 4 large bedrooms and a LOFT. The primary bedroom features a walk-in closet and 5pce ensuite with double sinks. The basement is partially finished and has a WORKSHOP with direct access to the garage and a half bathroom. Sensational yard with gazebo and numerous plants and tree. Central A/C (on the second floor) and irrigation complete this amazing home. (id:6769)