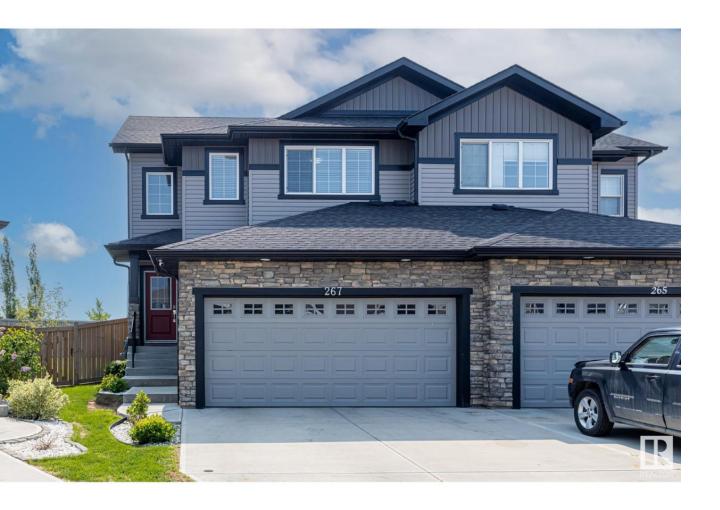

## Leduc Alberta

\$510,000

Welcome to this charming 2 storey half duplex situated on an inner corner lot in the sought after Woodbend community. A grand entry with soaring ceilings and an elegant staircase creates a stunning first impression, leading into a bright open concept main floor. The kitchen is finished with quartz countertops, stainless steel appliances, and flows seamlessly into the living area. Nearby, find a versatile main floor den or office, half bathroom, laundry, and access to the double attached garage. Upstairs features a spacious bonus room and three good sized bedrooms, including a generous primary suite with walk in closet and 3 piece ensuite. The fully permitted basement includes a beautifully finished wet bar with island and cabinetry, a full bedroom, and full bathroom--ideal for extended family, guests, or entertaining. Outside, enjoy a massive yard currently open and shared with welcoming neighbors, with potential to add fencing for future privacy. (id:6769)