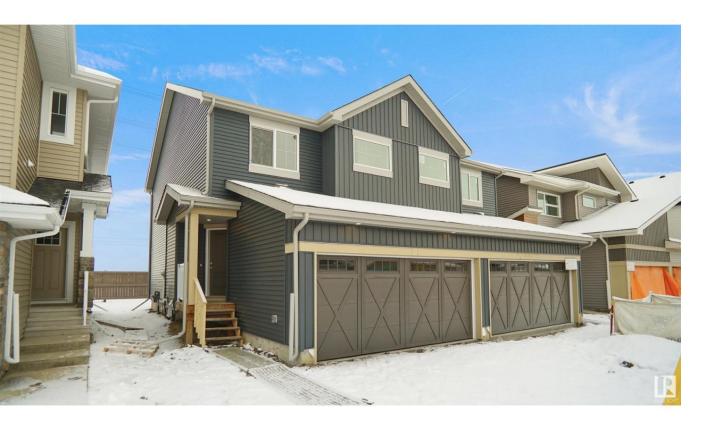

## Sherwood Park Alberta

\$479,998

Welcome to the "Aspire" built by the award-winning builder Pacesetter Homes. This is the perfect place and is perfect for a young couple of a young family. Beautiful parks and green space through out the area of Summerwood. This 2 storey single family attached half duplex offers over 1390+sqft, includes Vinyl plank flooring laid through the open concept main floor. The kitchen has a lot of counter space and a full height tile back splash. Next to the kitchen is a very cozy dining area with tons of natural light, it looks onto the large living room. Carpet throughout the second floor. This floor has a large primary bedroom, a walk-in closet, and a 3 piece ensuite. There is also two very spacious bedrooms and another 4 piece bathroom. Lastly, you will love the double attached garage and the side separate entrance perfect for future basement development.

\*\*\*Home is under construction the photos shown are of the same home recently built colors and finishing's will vary Complete by September of this year \*\*\*\* (id:6769)

Living room Measurements not available
Dining room Measurements not available
Kitchen Measurements not available