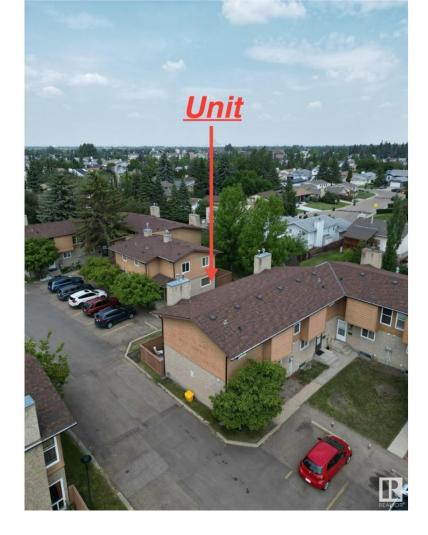

## Edmonton Alberta

\$234,990

Welcome to Tamarack Park! This bright and spacious corner unit is ideally located in the family-friendly community of Daly Grove, just minutes from shopping, schools, and easy access to the Anthony Henday Drive. Whether you're a first-time home buyer, growing family, or savvy investor, this property offers a fantastic opportunity. Enjoy the convenience of low condo fees, a private back patio and yard, and a functional layout featuring 3 bedrooms, 1.5 bathrooms, and ample natural light. Don't miss your chance to own in a well-managed complex that's perfect for comfortable living and long-term value. (id:6769)