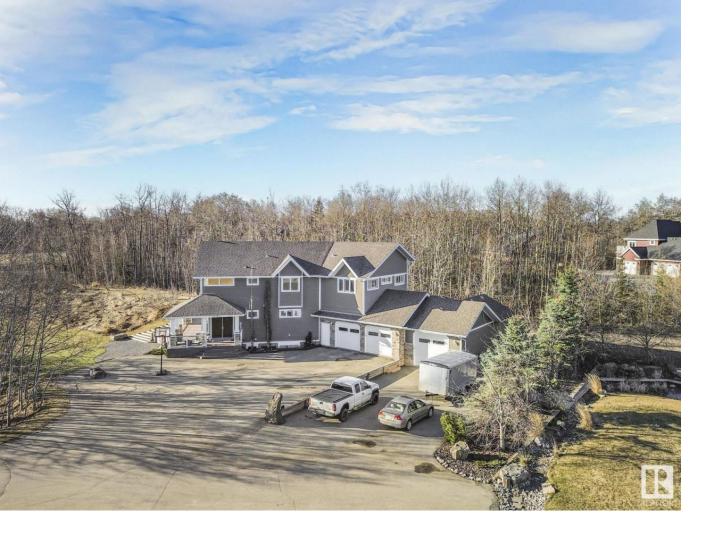

## Rural Parkland County Alberta \$1,295,000

RARE OPPORTUNITY! Welcome home to this CUSTOM BUILT 2-Storey on 2.62 ACRES in prestigious Winterridge Estates. Featuring 5 BEDROOMS and 3 BATHROOMS this home is the perfect blend of luxury, comfort, & space. Fine Craftsmanship is displayed throughout the spacious floorplan that boasts CENTRAL A/C, vaulted ceilings & abundance of natural light. Main floor features a chef's kitchen, formal dining area, massive mudroom complete with laundry, full 4 pc. bathroom, living room with gorgeous 2 sided fireplace that connects to the den. Upstairs features huge bonus room for entertainment, 2 spacious bedrooms, full 5 pc bathroom and massive Primary Suite featuring a 5 pc. spa like ensuite and large walk-in closet. Finished basement offers oversized rec room with projector screen, full 3 pc bathroom, 2 more spacious bedrooms, & separate entrance. PROFESSIONALLY LANDSCAPED this meticulously designed private oasis has it all. Live your dream & experience the perfect escape with city convenience nearby. DON'T MISS OUT! (id:6769)