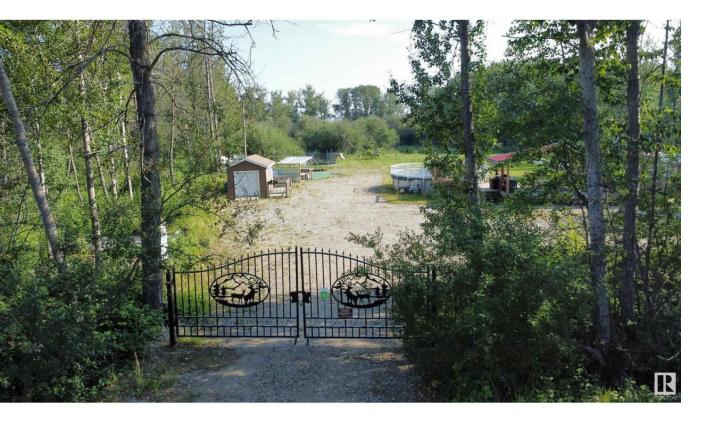

## Rural Parkland County Alberta

\$250,000

Discover this uniquely zoned property just 45 minutes west of Edmonton! Tired of struggling to book campsites for your family and friends? Looking for a piece of land outside of a resort to park your RVs together? Your frustration ends today! Welcome to your private family and friend resort! This fully developed 1-acre lot offers ample parking for numerous RVs on large gravel pads. Powered with a 200 AMP Service, this lot has 2 - 50 amp and 4 -30 amp hookups along with a large (2,000 gallon) underground septic tank. Enjoy a huge firepit area, green space, and the privacy of being surrounded by reserve land, all just minutes away from private lake access. Whether it's summer or winter, fun awaits at this rare find in an incredible location. It's also an ideal lot and area to build your dream home! (id:6769)