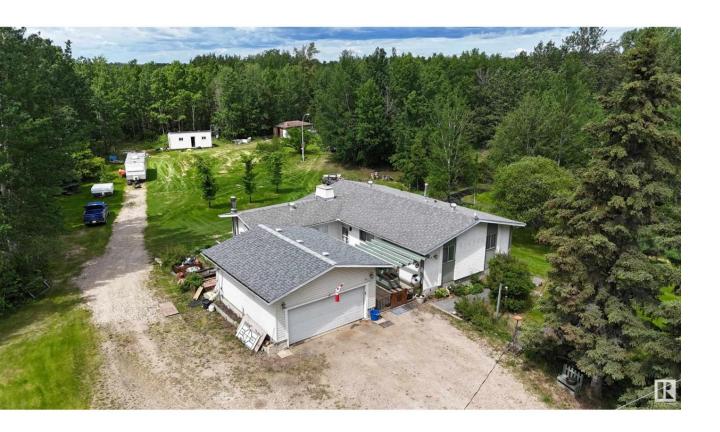

## Rural Parkland County Alberta

\$550,000

WALKOUT Bungalow with detached double garage (heated, insulated, 220V) on 3.26 acres in Eden Park Estates subdivision. 1,399 square feet above grade plus full, finished walkout basement. 4 bedrooms + den and 3.5 bathrooms. Owner's suite with 4-piece ensuite. Upgraded kitchen with eat-up island, built-in dishwasher, pantry and deck access. Living room with wood-burning fireplace. Family room & recreation room in basement. Outside: front patio with pergola, back deck & covered back patio, 2 storage sheds, beautiful lot surrounded by trees. Located only 7 minutes northwest of Stony Plain with easy access to Yellowhead Highway. (id:6769)