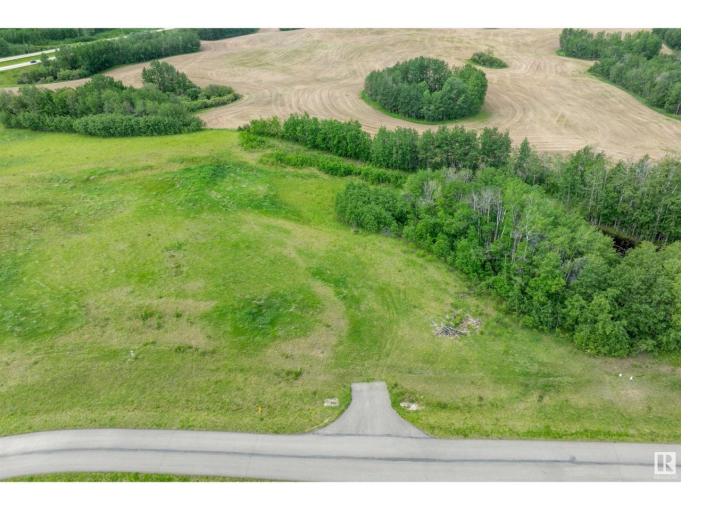

## Rural Parkland County Alberta

\$179,900

LEEWARD ESTATES .. Range Road 13 " just north of Hwy 16 " west of Stony Plain " #27 is a 2 Acre opportunity .. Lot rises at the approach higher to the left... lower to the right... group of trees on the right and at the rear of this lot.., open space... high points... good walkout basement opportunity " Paved Roads .. Gas and Power at Property Line. Cistern and Septic Field New Owner Responsibility " Leeward Estates, in Parkland County, west of Stony Plain. (id:6769)