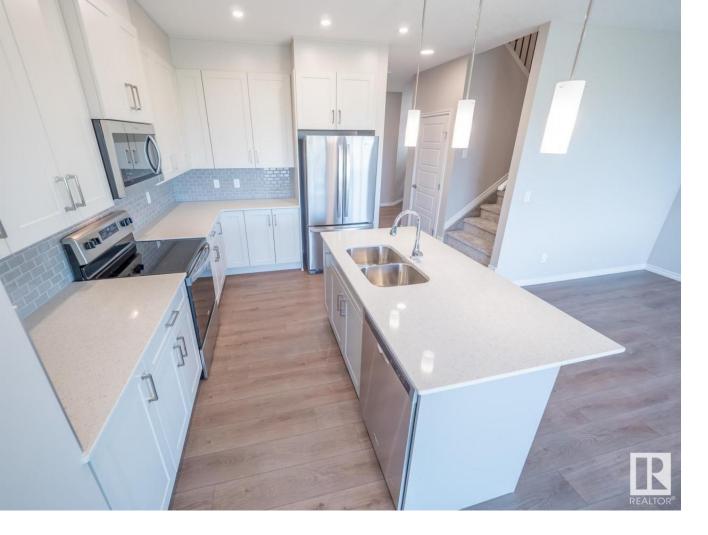

## Spruce Grove Alberta

\$424,888

Step into the comfort & sophistication of your new Coventry home! The main floor welcomes you w/ an impeccably designed open-concept kitchen, featuring a ceramic tile backsplash, S/S appliances, quartz countertops, a central island, & upgraded cabinets. The kitchen seamlessly flows into the great room & dining nook, creating a harmonious space for gatherings. A conveniently located half bath completes the main floor. Ascend the stairs to the second level, where the primary bedroom awaits, boasting a luxurious 4pc ensuite & a spacious walk-in closet. Two additional bedrooms, a bonus room, a main bathroom, & an upstairs laundry room add both practicality & elegance to your living space. The double attached garage ensures both security & convenience for your daily life. Beyond the aesthetics, each Coventry home is crafted with meticulous care & is backed by the assurance of the Alberta New Home Warranty Program. Front landscaping included. \*Home is under construction. Photos are not of actual home\* (id:6769)