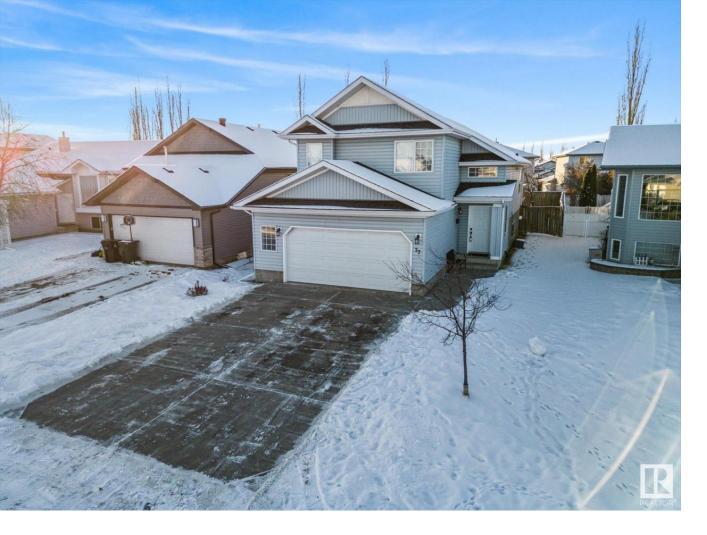

## Spruce Grove Alberta

\$417,000

Welcome to 27 Lindsay Crescent, in the beautiful community of Lakewood on the east end of Spruce Grove, this home has great access into the city for commuting! This modified bi-level is just under 1300 sqft with a fully finished basement with 4 bedrooms & 2.5 bathrooms. As you walk through the front door you will enjoy the large entry with access to the oversized double attached garage. The main floor has an open concept floorpan with a large kitchen, dining space & front room with a gas fireplace. Also on this floor, are 2 spacious bedrooms & the main 4p bathroom. On the upper floor, is your private primary bedroom, complete with a walkin closet & a 4p ensuite. In the basement, there is a huge living space with room for a pool table, a second gas fireplace & a separate seating area! Also on this floor, is the 4th bedroom, 2p bathroom & the laundry/storage room. The fenced backyard has a 2 tiered deck with enough yard space for a pool and trampoline in the summer! This is the perfect place to call home! (id:6769)