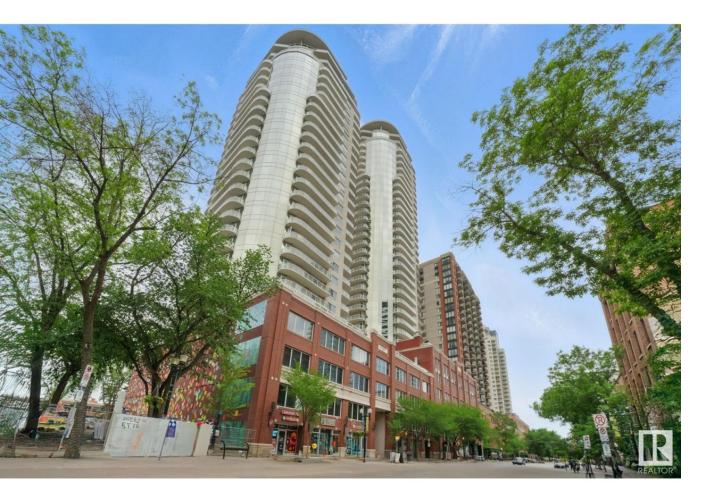

## Edmonton Alberta

AMAZING PRICE and RENT TO OWN OPTION AVAILABLE! BIGGER SQFT UNIT WITH AMAZING VIEWS! 2BED/ 2BATH/ 2PARKING (TANDEM STALL) Perched on the 27th floor, this spacious 1089 sq ft condo offers breathtaking views of Rogers Place and West Edmonton. Featuring one of the largest floor plans in the building, this clean and bright unit boasts a white kitchen with stainless steel appliances, wood floors throughout with neutral finishings, an open concept living space, and a generous primary suite with ensuite. Enjoy sunsets from your expansive windows and the unbeatable convenience of a tandem parking stall for two vehicles. Priced to sell-this is the best value in the building! Don't miss your chance to own a sky-high gem in the heart of downtown. (id:6769)