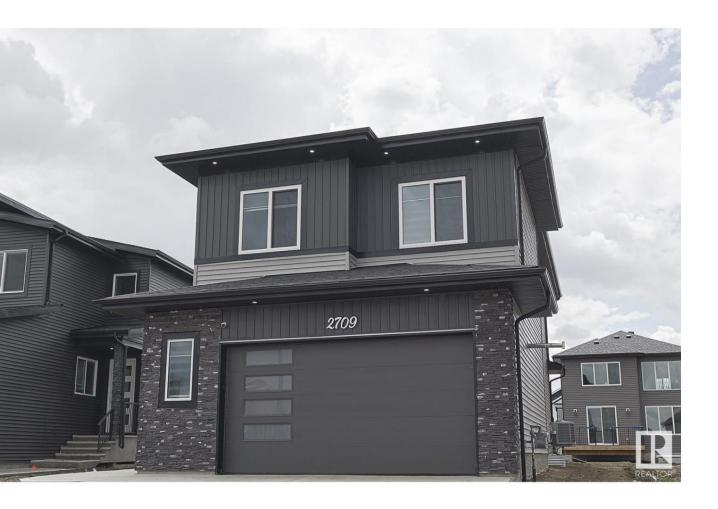

## Rural Leduc County Alberta

\$730,888

Upgraded 4-Bedroom Home with Spice Kitchen in Churchill Meadows, Leduc Welcome to this beautifully maintained 2,300+ sq ft home located in the desirable community. Designed with both style and functionality in mind, this upgraded home is perfect for families and multi-generational living. 4 spacious bedrooms & 3 full bathrooms - including a main floor bedroom and full bath Gourmet kitchen with high-end finishes and brandnew LG appliances (5-year warranty) SPICE kitchen - perfect for culinary enthusiasts Electric fireplace and automated window blinds for added comfort. Maintenance-free deck with railings - ideal for relaxing or entertaining Heated, oversized double garage Water softener and full home filtration system. Unfinished basement with SEPARATE SIDE ENTRANCE - ready for a future in-law suite or legal basement suite (income potential)Located in a family-friendly neighborhood close to parks, schools, and major commuter routes, this move-in-ready home combines luxury, practicality, and investment. (id:6769)