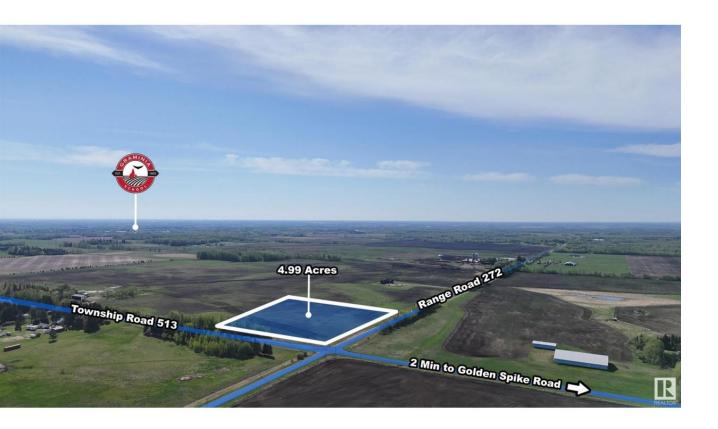

## Rural Parkland County Alberta

\$314,900

Build your dream acreage on this 4.99-acre corner lot, ideally located just 25 minutes from west Edmonton. Out of subdivision and surrounded by farmland, this property offers the freedom to create your ideal rural lifestyle--whether it's a quiet retreat, a hobby farm, or a home with room for a shop, horses, or chickens. The lot features partial fencing, some mature trees, and easy access from a quiet country road. Zoned for flexibility and not subject to subdivision restrictions, you can enjoy space and privacy without added controls. Only 10 minutes to Devon, 15 minutes to Spruce Grove, and just 5 minutes to the highly rated Graminia K-9 School, this property blends peaceful country living with convenient access to town. A rare opportunity in a sought-after area. The property lines referenced on are not guaranteed to be exact. (id:6769)