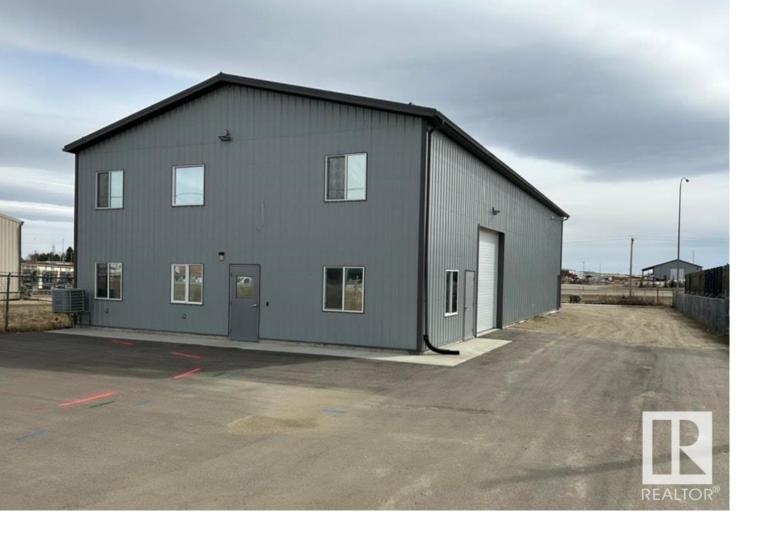

## Rural Parkland County Alberta

\$20

Location, Location! A rare lease opportunity in the well known Acheson industrial park. This 4,000 SF freestanding warehouse sits on a fully fenced and secure yard, ideal for businesses needing space, quick access to major routes, and high visibility from Highway 16A. 3 OH bay doors, 2 at back 14x14 and 1 on side 12x12. Freestanding buildings with yard space do not come up often in Acheson. (id:6769)