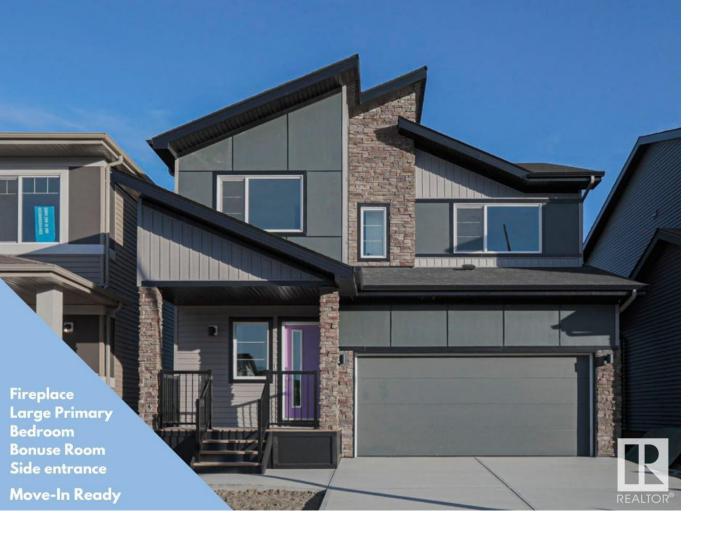

## Edmonton Alberta

\$559,900

The Winston is a beautiful modern elevation, Streetscape model. Attached double car garage with front veranda, separate side entrance. 9 ceilings on main floor. Open concept plan with luxury vinyl plank flooring throughout the main floor. Large front foyer leading to great room and garage access to walk through mud room that has a large walk-in closet and access to 1/2 bath through a convenient pocket door. Kitchen has generous quartz counter-tops (throughout home) a island with flush eating ledge and built-in microwave, chimney style hood fan. Kitchen and nook have large windows and door to deck area. Great room has large windows facing the back yard and an electric fireplace. The upper floor has a bright master bedroom with a substantial walk-in closet and a 5 piece ensuite. ENERGY REBATE Qualified Home. This home is BUILT GREEN and has been Energy Modeled. Homes purchased with Mortgage Insurance will qualify for Energy Rebates to the Buyer, from the Federal Government. (id:6769)