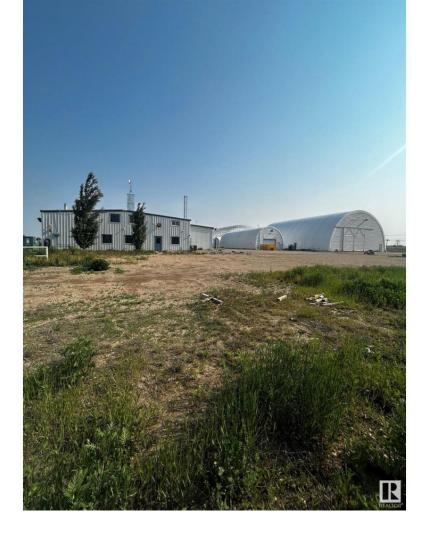

## Rural Parkland County Alberta

\$2,700,000

9,200 sq.ft.? office/warehouse space with multiple quonset structures available for sale on 5.16 acres? in Acheson. The property includes shop and office space, cold storage, and heated and unheated quonsets. The main office features reception, private offices, boardroom, and lunchroom across two floors. Yard is fully fenced and gated with asphalt and gravel surfaces. Power is 225 amps, 120/208V, 3-phase (TBC), and all buildings have grade-level loading. Located west of Highway 60 on Highway 628, with an adjacent 5.09-acre parcel also available. (id:6769)