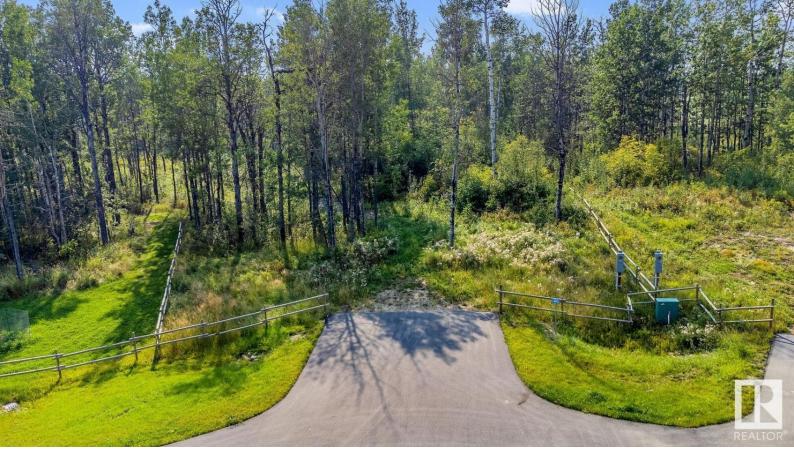

## Rural Leduc County Alberta

\$219.900

Build your dream home on this nearly 5 acre parcel of land with LOTS of trees just a few minutes from Wizard Lake! Located in the Whitetail Country Estates subdivision with power and gas run to the property line. Enjoy the seclusion and privacy of acreage life with the amenities of Calmar (15 minutes), or Leduc just a short 25 minute drive away. (id:6769)