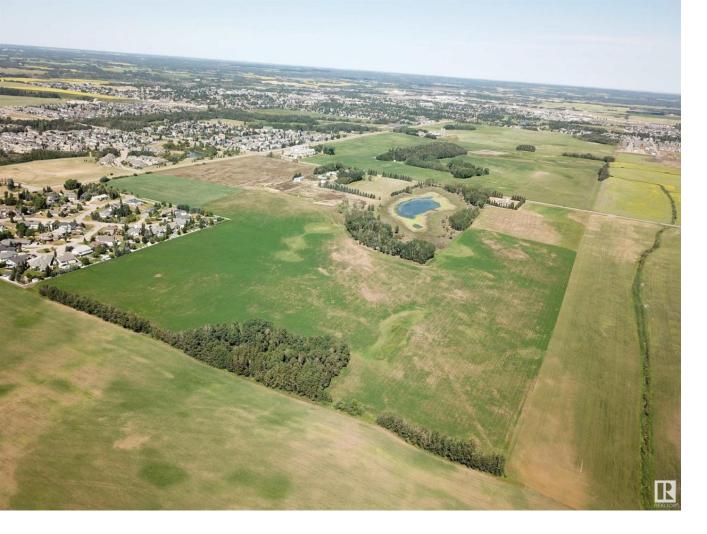

## Stony Plain Alberta \$6,250,000

Exceptional opportunity for future development with this 124-acre +/- parcel in the Town of Stony Plain! Positioned prominently on the corner of a busy intersection where Golf Course Road meets Highway 628/79 Ave. This property has excellent exposure, with an estimated 4,480 vehicles per day on Highway 628 and 3,900 vehicles per day on Golf Course Road. The potential here is vast, spanning from high to low density residential and commercial retail development possibilities. This large and distinctive parcel benefits from municipal water and sewer lines adjacent to the property. Conveniently located near multiple residential communities and across from Stony Plain Memorial Composite High School, it currently serves as farmland with a residence on-site. Just a mere 15 minutes from the Acheson Industrial Area and a quick 25-minute drive to Edmonton. Zoned FD (Future Development). (id:6769)