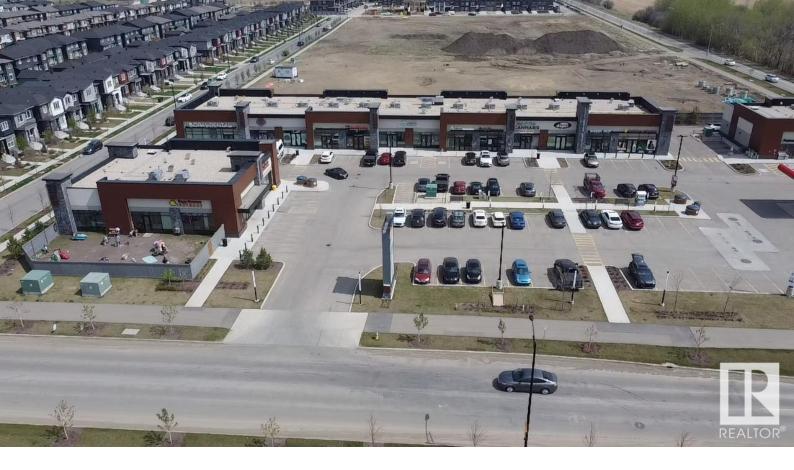

## Edmonton Alberta

\$35

Royal Centre Keswick is a premium, new construction in the developing area of Keswick in South Edmonton. Ideally situated to cater to Keswicks growing population of newly constructed homes, one unit is available for lease. The surrounding area is densely populated with residential homes and boasts a high average household income. Keswick is a vibrant community featuring a community playground, walking trails, two schools and a church. Current tenants include daycare, liquor store, cannabis, gas station, meat shoppe, pizza restaurant, coffee shop, Asian BBQ, dental clinic, nail spa, and cafe. (id:6769)