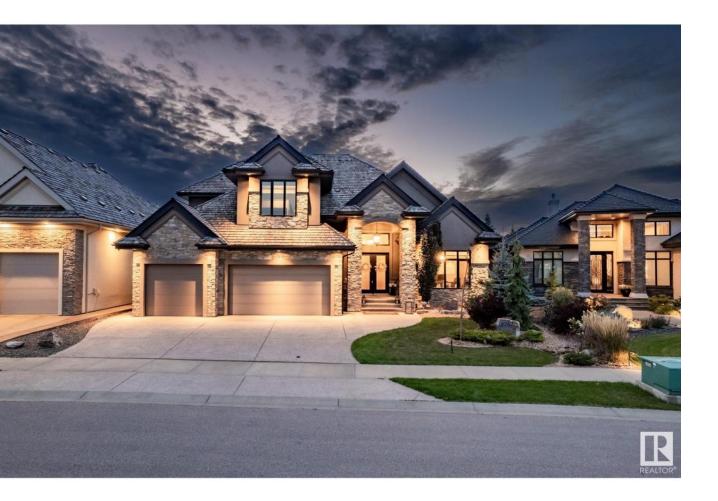

## Edmonton Alberta

\$1,995,000

Welcome to the Estates of Wheaton Drive. This luxurious lofted bungalow offers 6 beds, 5.5 baths, a main floor office, grand home theatre, and detailed bar. No expense was spared: marble counters, acacia floors, Cabico cabinetry, luxury appliances, 8' solid core doors, reverse osmosis, and more. A stunning solid wood floating staircase anchors the home. The Primary Suite with spa ensuite and den is privately located on the main floor. The kitchen, butler's pantry, mudroom, and dining area flow to an enclosed outdoor living space. Upstairs: 3 bedrooms, each with ensuite and walk-in, plus secondary laundry. The basement impresses with bar, games area, family room, and tiered theatre. A heated triple garage with epoxy floors and lift-ready height awaits the hobbyist. Tudor-inspired stucco and riverstone create exceptional curb appeal. (id:6769)