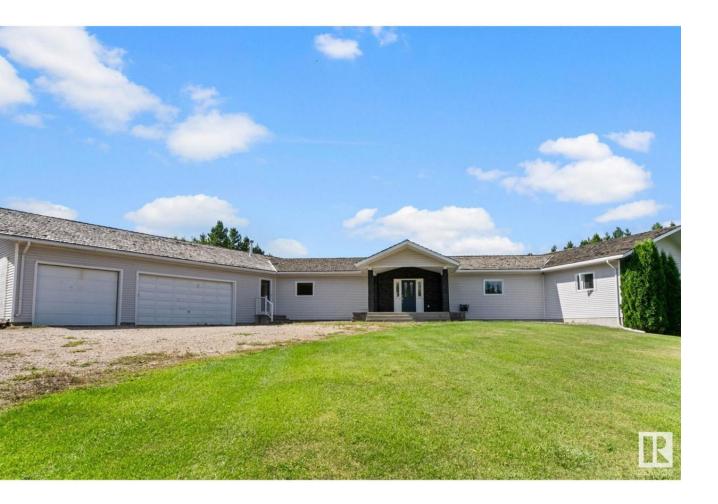

## Rural Strathcona County Alberta

Welcome to this stunning 5-bedroom, 3.5-bathroom home nestled on a spacious 4.5-acre lot, just minutes from Sherwood Park for added convenience. This property boasts a large yard with a water fountain, hot tub shelter, and fenced in horse pasture. Recent window upgrades enhance energy efficiency, while the cedar shake roof provides longevity and durability. Enjoy the luxury of a heated triple car attached garage, along with a 30x60 heated quonset--perfect for additional storage or a workshop. The walkout basement has been refreshed with brand new carpeting, offering a cozy area for family gatherings or extra living space. Basement is plumbed and wired for a full kitchen as well as roughed in for a 1/2 bath. You'll also find a bar area--perfect for hosting gatherings and entertaining guests. The home also includes a reliable natural gas generac generator for added convenience. Don't miss out on the chance to make this versatile and beautifully maintained property your own! (id:6769)