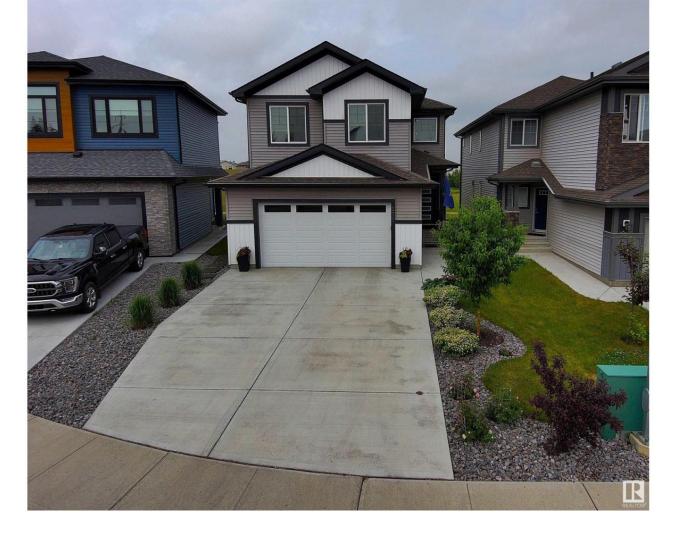

## Stony Plain Alberta \$659,900

Stunning Silverstone Two Storey Home Backing Green Space on Quiet Cul-de-sac! Comfort with A/C this Summer! Impressive Features include Double Height Foyer & Living Room, Towering Stone Fireplace, High Windows w/remote Blinds, Gorgeous Quartz Waterfall Island, & Separate Entrance. Staircase Step Lighting, & Recess Lighting on both Levels. Well Designed Mudroom w/Access to Walk-through Pantry Leading to The Chef's Kitchen. High end Built-in Appliances, (Gas Top Option included) Hood Fan, Pot Drawers, Apron Sink, Island w/display storage. Dining Rm w/ Access to Covered Deck & Privacy Roll Down Blinds. Convenient Main Floor Office off Foyer & 2PC Bath. Upper Level Features Glass & Wood Railings Open to View Stone Fireplace and Backyard Views. Bonus Room Separates the Owners Suite from the Laundry Rm, 4PC Main Bath, & Two other Bedrooms. Spacious Owners Suite Shows Recess lighting, 5PC Ensuite, Separate shower and Tub, Water Closet & Walk-In Closet. Heated Double Garage w/Floor Drain & SS Sink with H/C Water. (id:6769)