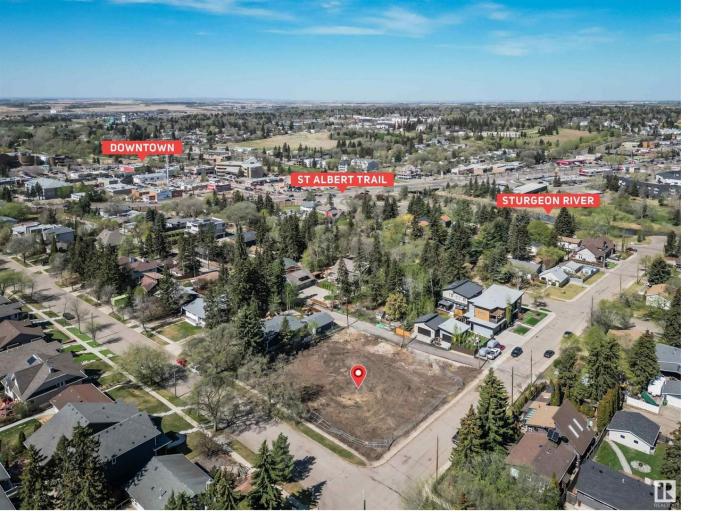

## St Albert Alberta

\$359,900

Build your dream home on this large private corner lot in the heart of St. Albert. Fully serviced WALKOUT lot ready to start building on right now! Have you wanted to live in a mature neighborhood but didn't want to live in an older house? This is your once-in-a-lifetime chance to custom build the perfect home for your family. Steps to the Sturgeon River Valley and a quick walk to the downtown shops and St. Albert Farmer's Market mean that you will have quick access to all the best parts of town without all the driving. Unlike brand new neighborhoods on the edge of the city, these lots provide a fantastic mix of gorgeous, wide tree-lined streets and character homes plus modern new luxury infill homes. With over 6300sqft lot of land (43' x 150') and rear lane access, you have plenty of room to build an incredible house with a walkout basement plus a HUGE detached 37' x 23'6' garage. R1 Zoning allows you to have a secondary suite such as a garage or a basement suite, giving you endless possibilities. (id:6769)