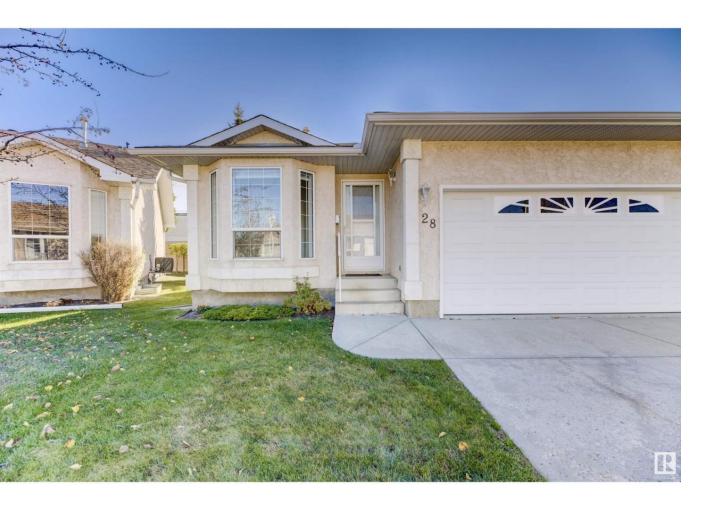

## Edmonton Alberta

\$285,000

Meticulously maintained! This loving cared for 3 bedroom, 3 bathroom bungalow is located in Shepherds Meadow (55+) conveniently close to Shepherds care Kensington offering extra amenities -restaurant, church, activities & more. Prime location with shopping, dining, pharmacy & Anthony Henday minutes away. Spacious living and dining area, ideal for entertaining guests or enjoying family time. Patio doors off the dining area lead to a private quiet backyard, providing a serene & relaxing outdoor space. Galley style kitchen is both functional and stylish, providing ample space for cooking & meal preparation. Primary bedroom offers a 4 piece en-suite for privacy. Convenience is key with main floor laundry, making everyday chores a breeze. Finishing your main level you'll find a 2nd bedroom/ 4 piece bath for family and guests. The fully finished basement includes a family room for relaxation, 3rd bed & 3rd bath. Plenty of storage space, maintenance free, beautiful Courtyard & a DOUBLE attached garage. (id:6769)