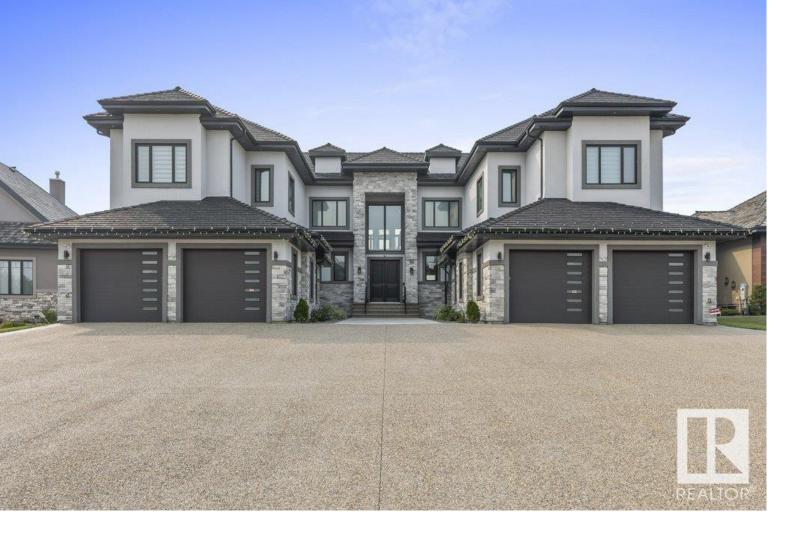

## Rural Sturgeon County Alberta

\$1,699,000

Estate living at its very best! Located in Greystone Manor BACKING LAKE, just minutes from St. Albert, this 2018 custom built, 7 bedroom 2 storey features over 5600 sq ft of exquisite development PLUS a fully finished WALKOUT basement all built with top of the line materials & superb craftsmanship. Dual attached garages create both an inviting courtyard & exceptional curb appeal welcoming you to this architectural marvel. Step inside to rich tile flooring and a spacious main floor with formal dining, living & family rooms plus a convenient main floor bedroom with ensuite. The massive kitchen features a full servery with 2 sets of appliances for a chefs delight. Up the stairway to towering ceilings & 4 large bedrooms all with private ensuites, a bonus room with balcony, laundry room & office. The developed basement with infloor heating features 2 more bedrooms, a large rec area, full bath & plenty of storage. Situated on a .5 acre, fully landscaped West facing lot. Truly a dream acerage come true! (id:6769)