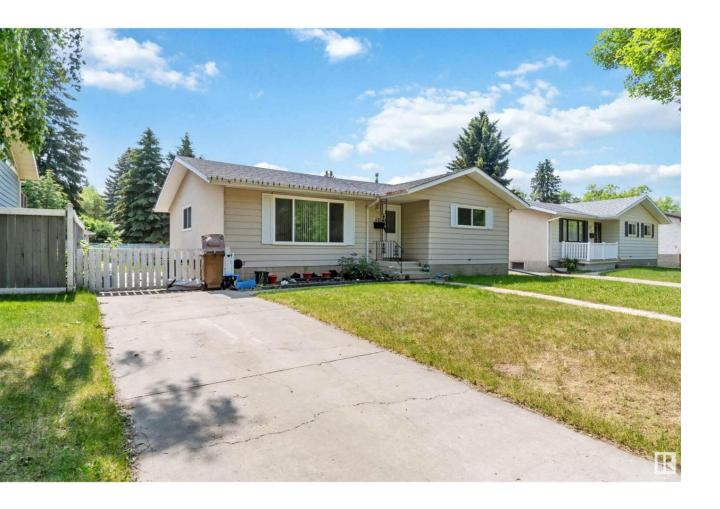

## St Albert Alberta

\$379,999

BUNGALOW IN ONE OF THE BEST AREAS OF ST ALBERT. WELCOME TO LACOMBE PARK'S 28 LINWOOD CRES. THIS HOME WAS BUILT IN 1972 AND HAS 2374 SQ FT OF LIVING SPACE, 4 BEDROOMS, AND 3 BATHROOMS. HOME HAS NEWER SHINGLES AND VINYL CASED WINDOWS. MAIN FLOOR HAS AN OPEN CONCEPT KITCHEN BORDERING DINING AREA AND A SPACIOUS LIVING ROOM. PRIMARY BEDROOM IS KING-SIZED WITH A HALF BATH ENSUITE. MAIN FLOOR ALSO HAS A FULL BATH AND 2 OTHER BEDROOMS. THE BASEMENT HAS A LARGE FAMILY ROOM, BEDROOM, BATHROOM, STORAGE ROOM, LAUNDRY, AND MECHANICAL ROOM. YARD IS LARGE WITH ROOM FOR A FUTURE GARAGE. HOME SOLD AS IS WHERE IS. (id:6769)