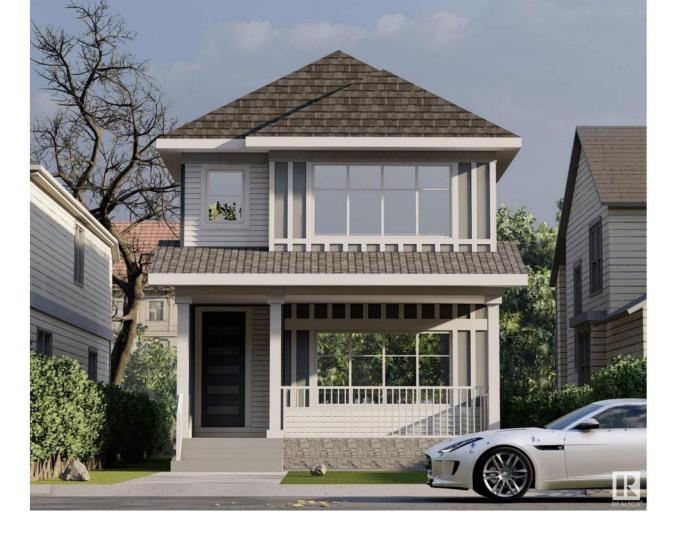

## St Albert Alberta

\$489.000

Affordable.. 1690 SQFT brand new. Separate entrance to basement. Option to develop 2 bedroom legal basement. Open floor plan with huge living room with huge size window 8ft high front entrance door. Electric fireplace with Mantle and wood work. Custom kitchen with huge dinning area. Touch ceiling cabinets with built in hood fan. Soft close doors and drawers with quartz counter tops. Built in appliances option with gas cook top. Main floor powder room. Bonus room and Three bedrooms on second floor. Master Ensuite with custom standing shower. Under mount sink with premium Quartz counter tops. Upgraded interior finishes with Maple hand rail to the second level. Double doors and feature wall in Master bedroom. Pictures taken from Similar listing. Double Car parking pad in the back. Premium siding and stone. Much more.. (id:6769)