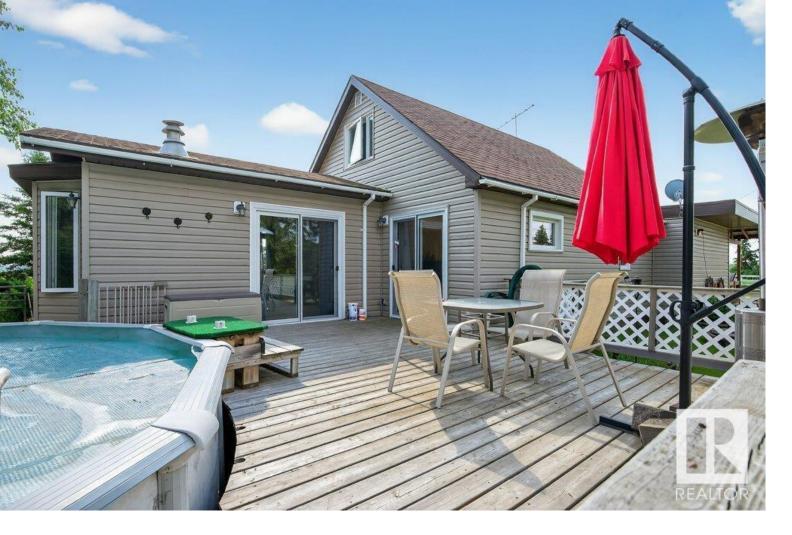

## Rural Parkland County Alberta

\$599,000

Are you looking for the perfect blend of country charm and everyday convenience? This beautiful farmhouse sits on 5.43 private acres just 5 minutes from Stony Plain! It has been updated with shingles, two additions in 1989 & 2009, new windows, two newer furnaces, a 1-year-old hot water tank, and a new bathroom. It is ideal for families and hobby farmers. The property features animal cross fencing, a horse shelter, two double garages, a large equipment shop, and a Quonset for even more storage. The spacious home offers three bedrooms, including a main floor primary suite and main floor laundry for convenience. Step outside the back to your covered porch, or out front from your dining room or Primary Suite, and enjoy the deck & pool, mature trees, LOTS of BIRDS, and peaceful views--surrounded by open farmland with no subdivision restrictions. This property is a rare find that offers space, function, and a relaxing lifestyle you'll love! (id:6769)