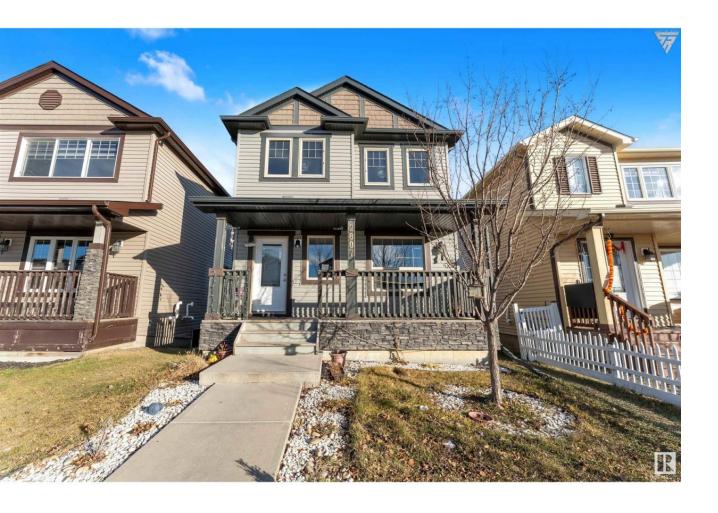

## Edmonton Alberta

\$534,900

Rare opportunity with this location. 2014 built park-facing home in Tamarack common with a fully finished walk out basement, a 20 x 10 feet walkout deck, a 20 x 10 feet covered basement patio and a double detached garage, right in front of Meadows rec centre. 2400 sq ft of Living space includes 5 bedrooms, 3.5 bath and 2 kitchens. Walking distance to the rec centre, shopping, bus service & a brand new high school opening shortly. Easy access to highways, restaurants and grocery stores. Walk-out basement has a kitchen, 2 bedrooms, full bath & Family room. Main floor kitchen island is huge, seats 5 people. Main floor fridge is only a couple of months old. Total 2 fridges, 2 stoves, 2 washers, 2 dryers, 2 hood fans and a dishwasher. Whole house has been freshly painted, furnace and ducts professionally cleaned & carpet steam cleaned. New glass top for main kitchen stove & blinds has been ordered. Fully fenced and landscaped turnkey property. (id:6769)