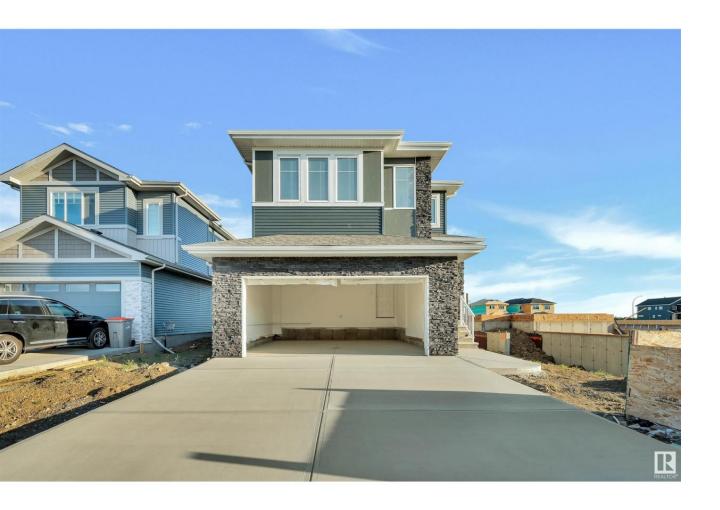

## Rural Leduc County Alberta

\$569,000

Welcome to your dream home Located in the Community of CHURCHILL MEADOWS on 26 pocket REGULAR LOT. This charming residence offers a perfect blend of comfort and functionality with a thoughtful layout designed for modern living. Enjoy four generously-sized FOUR bedrooms, including two huge rooms upstairs that provide ample space for relaxation and privacy. The main level features a versatile DEN, ideal for a home office or cozy reading nook, and a FULL BATH for added convenience. Comes with SEPERATE ENTERANCE for additional living space or rental potential. Situated in a neighborhood where homes are thoughtfully spaced, the distance between houses is 13 feet, ensuring a sense of privacy and tranquility. Dont miss out on this fantastic opportunity to own a home that combines space, comfort, and flexibility. (id:6769)